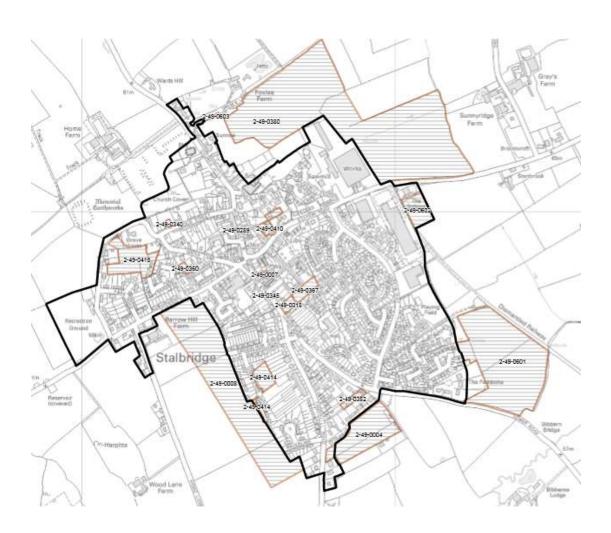

## Potential Housing Development sites in Stalbridge

It has come to the Town Councils attention that there are a number of potential housing development sites that have been identified in Stalbridge. The map below shows the sites in question marked hatched and outlined in brown.