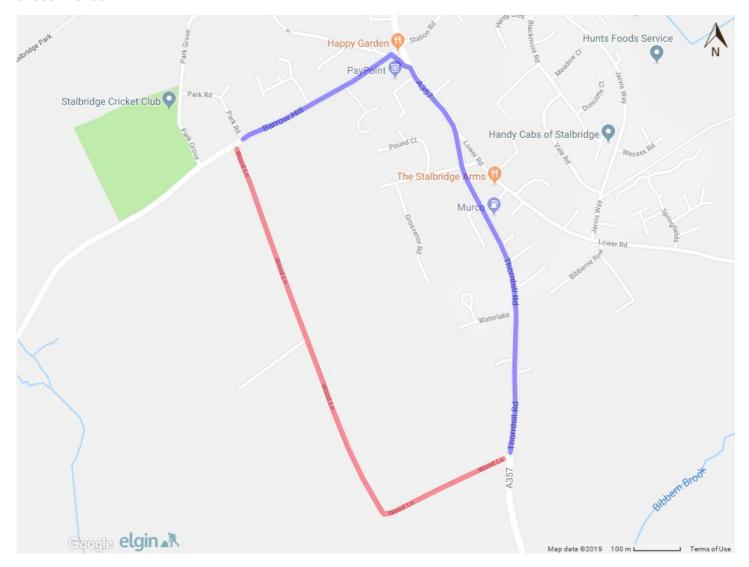

We will be repairing sections of road within the area marked in red indicated on the map. The diversion route is marked in blue. National regulations state that we have to divert traffic onto the same classification of road as the one we have closed.